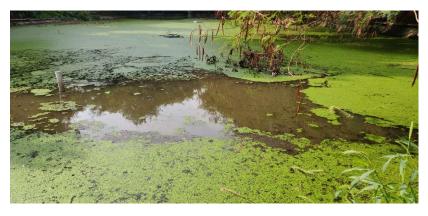

## Firm credentials and case studies

4. Project Name: Delhi Golf Course, New Delhi

Location: New Delhi

- Water body condition before OXYFEED treatment.
- Picture were taken on June 22, 2020.