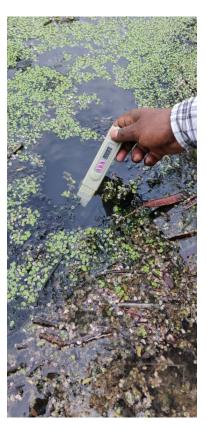

## Intervention

 Initially the sludge was removed from the pond and Aquaritin is dosed regularly.

Water Quality is monitored on monthly basis.

| S no | Parameter | Unit   | Pre-<br>treatment | Post-<br>treatment | Percent<br>Change |
|------|-----------|--------|-------------------|--------------------|-------------------|
| 1.   | BOD       | mg/lit | 178               | 6                  | -95.7%            |
| 2.   | COD       | mg/lit | 512               | 22                 | -96.6%            |
| 3.   | DO        | mg/lit | 0.7               | 7.1                | +914.2            |
| 4.   | TDS       | mg/lit | 704               | 540                | -23.3%            |