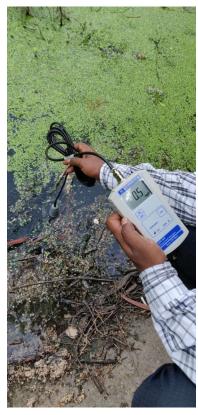

## Intervention

 Initially the sludge was removed from the pond and Aquaritin is dosed regularly.

Water Quality is monitored on monthly basis.

| S no | Parameter | Unit   | Pre-<br>treatment | Post-<br>treatment | Percent<br>Change |
|------|-----------|--------|-------------------|--------------------|-------------------|
| 1.   | BOD       | mg/lit | 178               | 6                  | -95.7%            |
| 2.   | COD       | mg/lit | 512               | 22                 | -96.6%            |
| 3.   | DO        | mg/lit | 0.7               | 7.1                | +914.2            |
| 4.   | TDS       | mg/lit | 704               | 540                | -23.3%            |