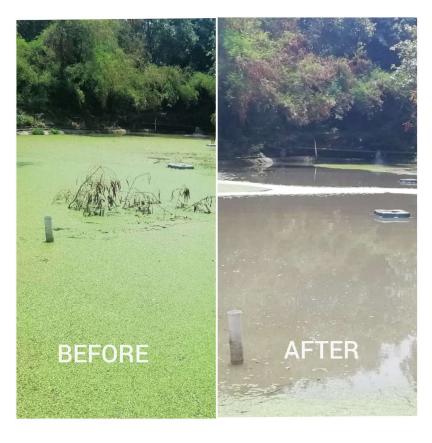

## Firm credentials and case studies

4. Project Name: Delhi Golf Course, New Delhi

Location: New Delhi

- Water body condition before OXYFEED treatment.
- Picture were taken on June 22, 2020.

## Firm credentials and case studies

4. Project Name: Delhi Golf Course, New Delhi

**Location:** New Delhi

- After first dosing of OXYFEED treatment.
- Development on June 24, 2020.