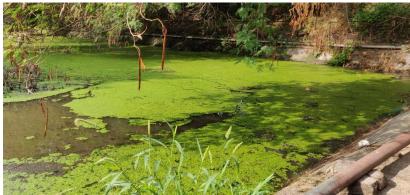

## Firm credentials and case studies

4. Project Name: Delhi Golf Course, New Delhi

**Location:** New Delhi

- After first dosing of OXYFEED treatment.
- Development on June 24, 2020.