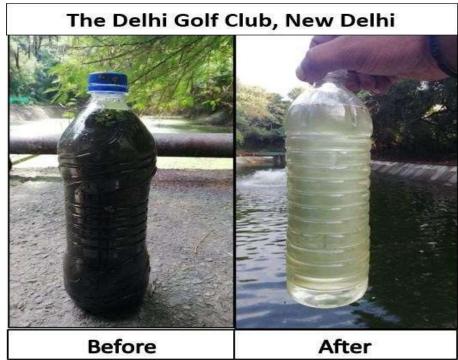

## Firm credentials and case studies

4. Project Name: Delhi Golf Course, New Delhi

Location: New Delhi

**Duration**: July 2020- Present

Volume of water: 4.9 million liters

Nature of water: Extremely polluted water coming from the STP of the

Delhi Golf Club.

## Intervention

 Initially the sludge was removed from the pond and Aquaritin is dosed regularly.

Water Quality is monitored on monthly basis.

| S no | Parameter | Unit   | Pre-<br>treatment | Post-<br>treatment | Percent<br>Change |
|------|-----------|--------|-------------------|--------------------|-------------------|
| 1.   | BOD       | mg/lit | 178               | 6                  | -95.7%            |
| 2.   | COD       | mg/lit | 512               | 22                 | -96.6%            |
| 3.   | DO        | mg/lit | 0.7               | 7.1                | +914.2            |
| 4.   | TDS       | mg/lit | 704               | 540                | -23.3%            |