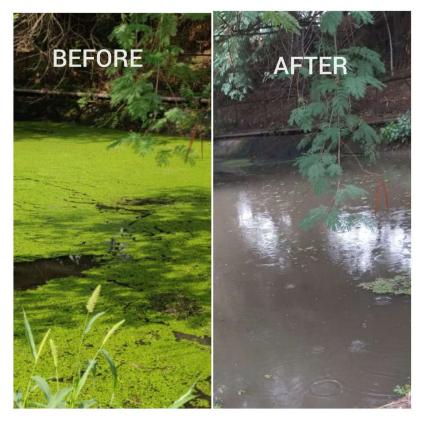

## Firm credentials and case studies

4. Project Name: Delhi Golf Course, New Delhi

Location: New Delhi

- Water body condition before OXYFEED treatment.
- Picture were taken on June 22, 2020.

## Firm credentials and case studies

4. Project Name: Delhi Golf Course, New Delhi

**Location:** New Delhi

- After first dosing of OXYFEED treatment.
- Development on June 24, 2020.